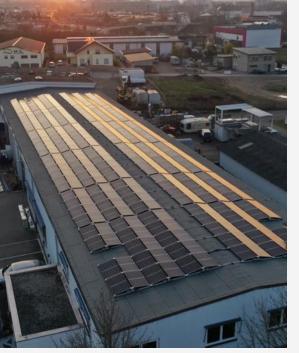

### **Roof photovoltaics**

- 1. Almost every roof shape is suitable for solar systems.
- 2. The energy is generated where it is consumed.
- 3. Possible in Germany without a traditional building permit.
- 4. Optimal solar yield through mounting, perfect adjustment and rear ventilation.

- 5. Easy installation and maintenance
- 6. Already mandatory in some German states for new construction or roof renovations
- 7. Increases the value of real estate and works without roof penetration at CUBE CONCEPTS.