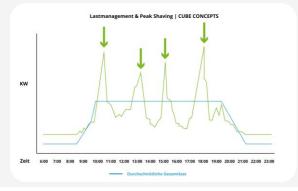

### Power supply across locations with IEPD™

- 1. Use your PV power across sites through Intelligent excess power distribution (IEPD<sup>™</sup>).
- IEPD<sup>™</sup> ensures that multi-site companies can consume up to 100% of their PV power themselves and that your PV system is always operated at maximum efficiency.
- 3. Thanks to IEPD<sup>™</sup>, even sites that consume little electricity supply solar power across the group
- 4. Use all areas of all locations for low-cost and environmentally friendly solar power generation
- 5. Reduce residual electricity purchases, Group-wide CO<sub>2</sub> emissions, and avoid expensive CO<sub>2</sub> certificate purchases.