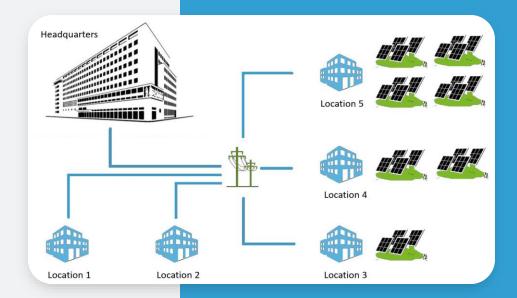

### Power supply across locations with IEPD™

- 1. Use your PV power across sites through Intelligent excess power distribution (IEPD<sup>™</sup>).
- IEPD<sup>™</sup> ensures that multi-site companies can consume up to 100% of their PV power themselves and that your PV system is always operated at maximum efficiency.
- 3. Thanks to IEPD<sup>™</sup>, even sites that consume little electricity supply solar power across the group
- 4. Use all areas of all locations for low-cost and environmentally friendly solar power generation
- 5. Reduce residual electricity purchases, Group-wide CO<sub>2</sub> emissions, and avoid expensive CO<sub>2</sub> certificate purchases.