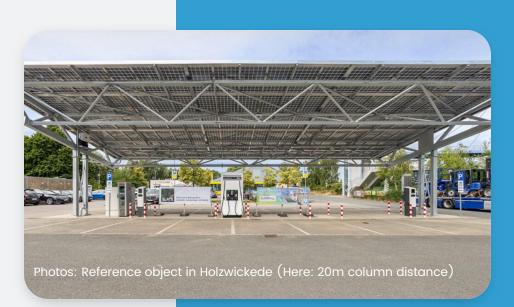

### Solar carports - Economic dual use of space

- 1. Customized modular solutions
- 2. Free scalable in height and area
- 3. Support spacing up to 20 meters
- 4. Flexible spectrum of use from passenger car to commercial vehicle
- 5. Easier access for buses or trucks
- 6. Customized substructures
- 7. Reduced number of column piers and foundations allow for simple and inexpensive construction
- 8. High degree of prefabrication
- 9. Short assembly times reduce downtime on site during construction phase