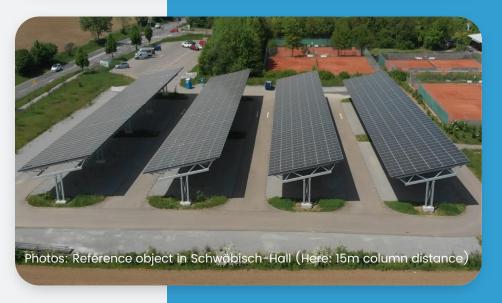

### Solar carports - Economic dual use of space

- 1. Customized modular solutions
- 2. Free scalable in height and area
- 3. Support spacing up to 20 meters
- 4. Flexible spectrum of use from passenger car to commercial vehicle
- 5. Easier access for buses or trucks
- 6. Customized substructures
- 7. Reduced number of column piers and foundations allow for simple and inexpensive construction
- 8. High degree of prefabrication
- 9. Short assembly times reduce downtime on site during construction phase